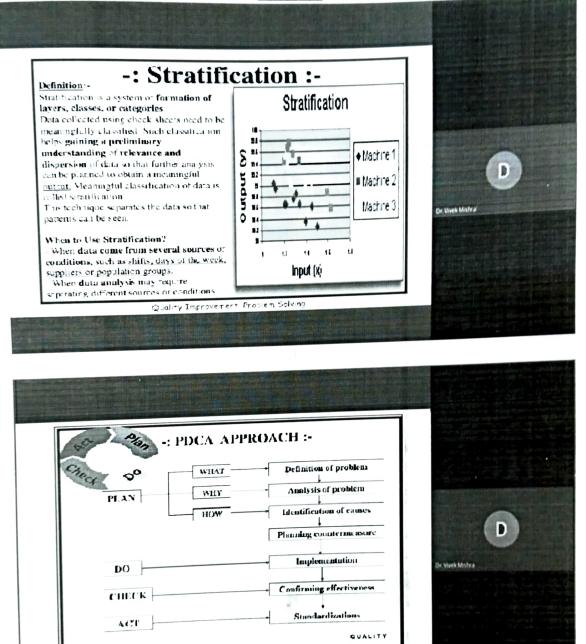

Lecture Sessions and Syndicate Exercises on

SPC - an outline»Cause & Effect Diagram **Brain Storming »Stratification** Data Collection »Scatter Diagrams »Graphs Histogram Pareto Analysis »Control Charts

#### Programme Schedule:

G

| 1 <sup>st</sup> Day: |                                                                                      |
|----------------------|--------------------------------------------------------------------------------------|
| 09:00 -10:30 hrs     | Registration                                                                         |
|                      | Programme Briefing and Entry level knowledge test                                    |
| 10:30-10:45 hrs      | TEA BREAK                                                                            |
| 10:45-13:15 hrs      | Introduction of modern Quality concepts, PDCA, Mile Stone/Gantt Chart,               |
|                      | Flow Chart                                                                           |
| 13:15-14:15 hrs      | LUNCH                                                                                |
| 14:15-15:45 hrs      | Priority/ Ranking method Brain Storming and syndicate task                           |
| 15:45-16:00 hrs      | TEADEAK                                                                              |
| 16:00-18:00 hrs      | Data Collection, Stratification, Cause & Effect diagram and syndicate task           |
| 2 <sup>nd</sup> Day: |                                                                                      |
| 09:00 -10:30 hrs     | Revision of 1 <sup>st</sup> day and test-1.                                          |
|                      | Pareto diagram & Scatter diagram                                                     |
| 10:30-10:45 hrs      | TEA BREAK                                                                            |
| 10:45-13:15 hrs      | Graphs, Histogram with syndicate exercise. with syndicate exercise                   |
| 13:15-14:15 hrs      | LUNCH                                                                                |
| 14:15-15:45 hrs      | Control chart with syndicate exercise (X-R and Xbar-R chart)                         |
| 15:45-16:00 hrs      | TEA BREAK                                                                            |
| 16:00-18:00 hrs      | Final preparation of Fish bone diagram on drawing sheet                              |
| 3 <sup>rd</sup> Day: |                                                                                      |
| 09:00 -10:30 hrs     | Revision of 2 <sup>nd</sup> day and test-2 and Problem Solving Steps with evaluation |
|                      | system                                                                               |
| 10:30-10:45 hrs      | TEA BREAK                                                                            |
| 10:45-13:15 hrs      | Problem Solving Steps with evaluation system                                         |
| 13:15-14:15 hrs      | LUNCH                                                                                |
| 14:15-15:45 hrs      | Clarification Session Problem Solving Steps with evaluation system                   |
| 15:45-16:00 hrs      | TEA BREAK                                                                            |
| 16:00-18:00 hrs      | Valedictory Session                                                                  |