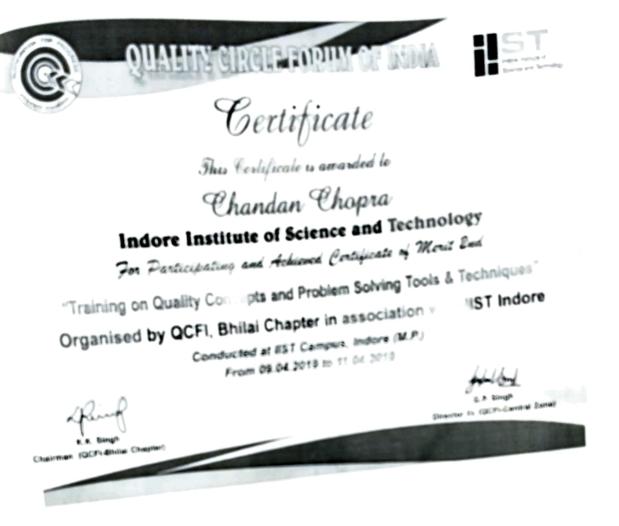

### INDORE INSTITUTE OF SCIENCE AND TECHNOLOGY

### DEPARTMENT OF MECHANICAL ENGINEERING

ACTIVITY NAME: "Workshop on Quality Concepts & Problem Solving Tools and Techniques"

ACTIVITY NUMBER:

DATE OF ACTIVITY: 09<sup>TH</sup> April 2019 to 11<sup>th</sup> April 2019

### Session: Winter (Even Semester) Academic Year -2018-2019 Name of Event: Workshop (Guest Lecture/Seminar/Workshop) Date of Event: 9th - 11th April 2019. Topic: Quality Circle Concepts & Problem Solving Techniques Organizing Dept.: Mechanical Engineering, Event Coordinator: Dr. Vivek Mishra Name of Partner / co-organizer (If Industry is involved): Quality Circle Forum of India (QCFI) Address: QCFI, Bhilai Chapter Contact No.: 9407981822, Email Id: gcfibh@gmail.com Name of Industry Representative: Mr. G. P Singh Contact No.: 9407981822 , Email Id: sktrivedi1961@gmail.com Name of Expert/Guest: Mr. Sunil Trivedi Institute / Company: OCFI, Bhilai Chapter (also associated with Bhilai Steel Plant) - Sr. 4 adapt - BSP) Designation: Head of Training Activities, Department: \_\_\_\_\_ Address: OCFI, Bhilai Chapter

#### Details of Participants:

|              |  | No. of Students<br>Participated | Department<br>CSE/IT/EC/ME/CM/ESH | No. of Industry<br>Representative | Remark if any |
|--------------|--|---------------------------------|-----------------------------------|-----------------------------------|---------------|
| Participated |  | 23                              | ME                                | 5                                 |               |