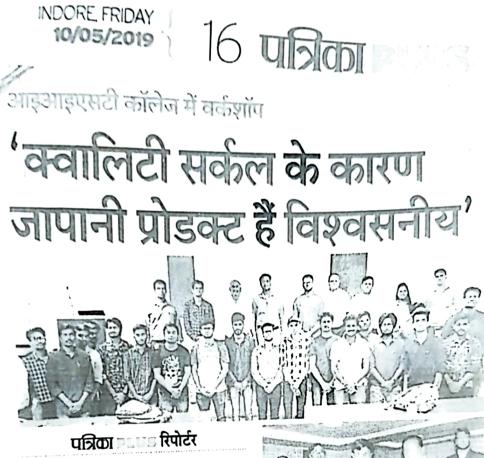

### Session: Winter (Even Semester) Academic Year -2018-2019 Name of Event: Workshop (Guest Lecture/Seminar/Workshop) Date of Event: 9th - 11th April 2019. Topic: Quality Circle Concepts & Problem Solving Techniques Organizing Dept.: Mechanical Engineering, Event Coordinator: Dr. Vivek Mishra Name of Partner / co-organizer (If Industry is involved): Quality Circle Forum of India (QCFI) Address: QCFI, Bhilai Chapter Contact No.: 9407981822, Email Id: gcfibh@gmail.com Name of Industry Representative: Mr. G. P Singh Contact No.: 9407981822 , Email Id: sktrivedi1961@gmail.com Name of Expert/Guest: Mr. Sunil Trivedi Institute / Company: OCFI, Bhilai Chapter (also associated with Bhilai Steel Plant) - Sr. 4 adapt - BSP) Designation: Head of Training Activities, Department: \_\_\_\_\_ Address: OCFI, Bhilai Chapter

#### Details of Participants:

|              |  | No. of Students<br>Participated | Department<br>CSE/IT/EC/ME/CM/ESH | No. of Industry<br>Representative | Remark if any |
|--------------|--|---------------------------------|-----------------------------------|-----------------------------------|---------------|
| Participated |  | 23                              | ME                                | 5                                 |               |