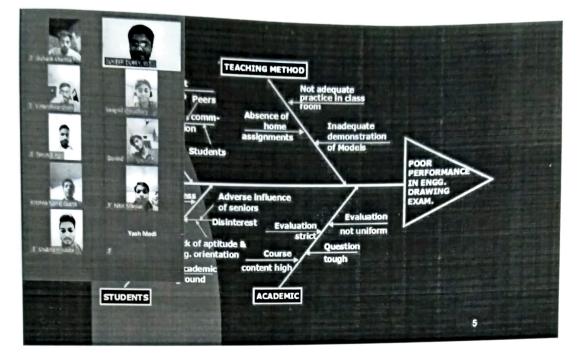

#### Programme Schedule

A three day workshop on quality concepts and problem solving technique April , 09th = 11th, 2019

|                                      | for Day                                                                                                                                                                                                                                                                                                                                                                                                                                                                                                                                                                                                                                                                                                                                                                                                                                                                                                                                                                                                                                                                                                                                                                                                                                                                                                                                                                                                                                                                                                                                                                                                                                                                                                                                                                                                                                                                            |
|--------------------------------------|------------------------------------------------------------------------------------------------------------------------------------------------------------------------------------------------------------------------------------------------------------------------------------------------------------------------------------------------------------------------------------------------------------------------------------------------------------------------------------------------------------------------------------------------------------------------------------------------------------------------------------------------------------------------------------------------------------------------------------------------------------------------------------------------------------------------------------------------------------------------------------------------------------------------------------------------------------------------------------------------------------------------------------------------------------------------------------------------------------------------------------------------------------------------------------------------------------------------------------------------------------------------------------------------------------------------------------------------------------------------------------------------------------------------------------------------------------------------------------------------------------------------------------------------------------------------------------------------------------------------------------------------------------------------------------------------------------------------------------------------------------------------------------------------------------------------------------------------------------------------------------|
| 00.00 10.10 he                       | Registration Programme Briefing and Latry level knowledge test                                                                                                                                                                                                                                                                                                                                                                                                                                                                                                                                                                                                                                                                                                                                                                                                                                                                                                                                                                                                                                                                                                                                                                                                                                                                                                                                                                                                                                                                                                                                                                                                                                                                                                                                                                                                                     |
| 10.30 10.45 hrs                      | TEX BREAK<br>Introduction of modern Quality remember, PDCA, Mile Store/Gants Court, Fire C                                                                                                                                                                                                                                                                                                                                                                                                                                                                                                                                                                                                                                                                                                                                                                                                                                                                                                                                                                                                                                                                                                                                                                                                                                                                                                                                                                                                                                                                                                                                                                                                                                                                                                                                                                                         |
| 13 15 14 15 hee                      | (LHeFH)<br>Prontly/ Ranking method Brain Storming and syndicate task                                                                                                                                                                                                                                                                                                                                                                                                                                                                                                                                                                                                                                                                                                                                                                                                                                                                                                                                                                                                                                                                                                                                                                                                                                                                                                                                                                                                                                                                                                                                                                                                                                                                                                                                                                                                               |
| 15-45-16-00 hrs                      | TEA BREAK<br>Data Löllection, Stratification, Cause & Effect diagram and syndicate task                                                                                                                                                                                                                                                                                                                                                                                                                                                                                                                                                                                                                                                                                                                                                                                                                                                                                                                                                                                                                                                                                                                                                                                                                                                                                                                                                                                                                                                                                                                                                                                                                                                                                                                                                                                            |
| 10.00.10.00                          |                                                                                                                                                                                                                                                                                                                                                                                                                                                                                                                                                                                                                                                                                                                                                                                                                                                                                                                                                                                                                                                                                                                                                                                                                                                                                                                                                                                                                                                                                                                                                                                                                                                                                                                                                                                                                                                                                    |
| 09-00 10 10 hrs                      | Revision of 1st day and test 1, Pareto diagram & Scatter diagram                                                                                                                                                                                                                                                                                                                                                                                                                                                                                                                                                                                                                                                                                                                                                                                                                                                                                                                                                                                                                                                                                                                                                                                                                                                                                                                                                                                                                                                                                                                                                                                                                                                                                                                                                                                                                   |
| 10.30 10:49 hrs<br>10.45 13.45 hrs   | TEA BREAK<br>Graphs, Histogram with syndicate exercise, with syndicate carecise                                                                                                                                                                                                                                                                                                                                                                                                                                                                                                                                                                                                                                                                                                                                                                                                                                                                                                                                                                                                                                                                                                                                                                                                                                                                                                                                                                                                                                                                                                                                                                                                                                                                                                                                                                                                    |
| 13:15 14:15 hrs                      | (UP414)<br>Control chart with syndicate emercies (x R and Abar R chart)                                                                                                                                                                                                                                                                                                                                                                                                                                                                                                                                                                                                                                                                                                                                                                                                                                                                                                                                                                                                                                                                                                                                                                                                                                                                                                                                                                                                                                                                                                                                                                                                                                                                                                                                                                                                            |
| 15:45-16:00 hrs                      | TEA BREAK<br>Final preparation of Fish borne diagram on drawing showt                                                                                                                                                                                                                                                                                                                                                                                                                                                                                                                                                                                                                                                                                                                                                                                                                                                                                                                                                                                                                                                                                                                                                                                                                                                                                                                                                                                                                                                                                                                                                                                                                                                                                                                                                                                                              |
| L6:00-18:00 hrs                      |                                                                                                                                                                                                                                                                                                                                                                                                                                                                                                                                                                                                                                                                                                                                                                                                                                                                                                                                                                                                                                                                                                                                                                                                                                                                                                                                                                                                                                                                                                                                                                                                                                                                                                                                                                                                                                                                                    |
| 09:00 10:10 hrs                      | And Day<br>Revision of and day and test a and Problem Solving Strets with evaluation system<br>TAA BBAN                                                                                                                                                                                                                                                                                                                                                                                                                                                                                                                                                                                                                                                                                                                                                                                                                                                                                                                                                                                                                                                                                                                                                                                                                                                                                                                                                                                                                                                                                                                                                                                                                                                                                                                                                                            |
| 10:45 13:15 hrs                      | Problem Solving Steps with evaluation system                                                                                                                                                                                                                                                                                                                                                                                                                                                                                                                                                                                                                                                                                                                                                                                                                                                                                                                                                                                                                                                                                                                                                                                                                                                                                                                                                                                                                                                                                                                                                                                                                                                                                                                                                                                                                                       |
| 13:15-14:15 here<br>14:13-15:45 here | LURGER CONTRACTOR Development of the second se |
| 15:45 16:00 hrs<br>16:00-18:00 hrs   | Valedictory Section                                                                                                                                                                                                                                                                                                                                                                                                                                                                                                                                                                                                                                                                                                                                                                                                                                                                                                                                                                                                                                                                                                                                                                                                                                                                                                                                                                                                                                                                                                                                                                                                                                                                                                                                                                                                                                                                |

#### Programme Schedule:

G

| 1 <sup>st</sup> Day: |                                                                                      |
|----------------------|--------------------------------------------------------------------------------------|
| 09:00 -10:30 hrs     | Registration                                                                         |
|                      | Programme Briefing and Entry level knowledge test                                    |
| 10:30-10:45 hrs      | TEA BREAK                                                                            |
| 10:45-13:15 hrs      | Introduction of modern Quality concepts, PDCA, Mile Stone/Gantt Chart,               |
|                      | Flow Chart                                                                           |
| 13:15-14:15 hrs      | LUNCH                                                                                |
| 14:15-15:45 hrs      | Priority/ Ranking method Brain Storming and syndicate task                           |
| 15:45-16:00 hrs      | TEADEAK                                                                              |
| 16:00-18:00 hrs      | Data Collection, Stratification, Cause & Effect diagram and syndicate task           |
| 2 <sup>nd</sup> Day: |                                                                                      |
| 09:00 -10:30 hrs     | Revision of 1 <sup>st</sup> day and test-1.                                          |
|                      | Pareto diagram & Scatter diagram                                                     |
| 10:30-10:45 hrs      | TEA BREAK                                                                            |
| 10:45-13:15 hrs      | Graphs, Histogram with syndicate exercise. with syndicate exercise                   |
| 13:15-14:15 hrs      | LUNCH                                                                                |
| 14:15-15:45 hrs      | Control chart with syndicate exercise (X-R and Xbar-R chart)                         |
| 15:45-16:00 hrs      | TEA BREAK                                                                            |
| 16:00-18:00 hrs      | Final preparation of Fish bone diagram on drawing sheet                              |
| 3 <sup>rd</sup> Day: |                                                                                      |
| 09:00 -10:30 hrs     | Revision of 2 <sup>nd</sup> day and test-2 and Problem Solving Steps with evaluation |
|                      | system                                                                               |
| 10:30-10:45 hrs      | TEA BREAK                                                                            |
| 10:45-13:15 hrs      | Problem Solving Steps with evaluation system                                         |
| 13:15-14:15 hrs      | LUNCH                                                                                |
| 14:15-15:45 hrs      | Clarification Session Problem Solving Steps with evaluation system                   |
| 15:45-16:00 hrs      | TEA BREAK                                                                            |
| 16:00-18:00 hrs      | Valedictory Session                                                                  |