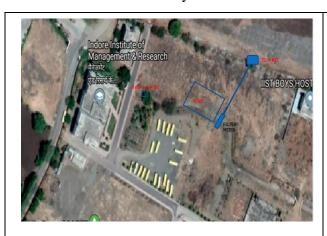

#### पत्रिका<sub>ष्ट्रधङ</sub> रिपोर्टर

आईआईएसटी आईआईपी में इंजीनियरिंग और फार्मेंसी के प्रथम वर्ष के स्टूडेंट्स से पहले ही दिन कैंपस में पारंपरिक प्रजातियों के करीब 400 पौधों का रोपण करवाया।

अपने पांच सुत्रीय कायक्रम जैविक विविधता, जल संचयन, जैविक कृषि वानिकी, प्लास्टिक प्रतिबंध और जैविक खेती को लेकर प्रतिबद्ध कॉलेज ने नव आगंतुक होते हुए देखेंगे जो परिपक्वता पर विद्यार्थियों के लिए हुए इंडक्शन ्राम की शुरुआत हर छात्र से एक है । कॉलेज के डायरेक्टर अरुण एस भटनागर ने बताया, चार साल में पढ़ाई के साथ ही पौधों का विकास भी दी गई।