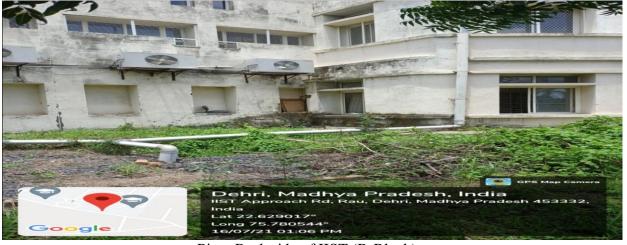

#### पत्रिका<sub>ष्ट्रधङ</sub> रिपोर्टर

आईआईएसटी आईआईपी में इंजीनियरिंग और फार्मेंसी के प्रथम वर्ष के स्टूडेंट्स से पहले ही दिन कैंपस में पारंपरिक प्रजातियों के करीब 400 पौधों का रोपण करवाया।

अपने पांच सुत्रीय कायक्रम जैविक विविधता, जल संचयन, जैविक कृषि वानिकी, प्लास्टिक प्रतिबंध और जैविक खेती को लेकर प्रतिबद्ध कॉलेज ने नव आगंतुक होते हुए देखेंगे जो परिपक्वता पर विद्यार्थियों के लिए हुए इंडक्शन ्राम की शुरुआत हर छात्र से एक है । कॉलेज के डायरेक्टर अरुण एस भटनागर ने बताया, चार साल में पढ़ाई के साथ ही पौधों का विकास भी दी गई।