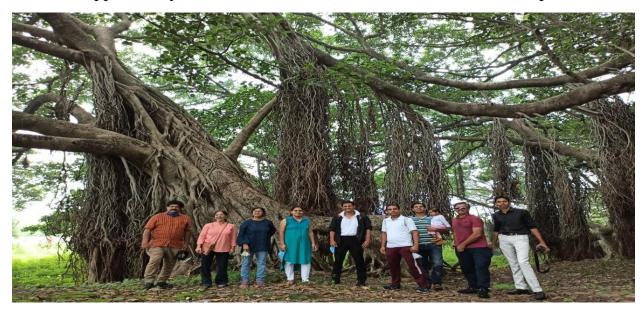

Institute of Management & Research recently. Additional general of police Varun Kapoor graced the occasion as chief guest. Special guest was M

Kali Durai. Scores of students planted the saplings. Welcome speech was presented by institute director general Arun S Bhatnagar. About 500 students, faculty members and all the dignitaries marked their presence on the occasion.





Approved by AICTE, New Delhi & Affiliated to RGPV, Bhopal

**Beyond the Campus Green wave Promotion Activities** 





IIST participation in plantation in association with the Heartfulness way on dated 14th June, 2022



IIST donate the plants in Govt. high school, Narlai Village on date 24th Sep., 2021 towards promotion of awareness program on environment.



Approved by AICTE, New Delhi & Affiliated to RGPV, Bhopal



IIST Faculty & Green wave club member visited lotus valley toward environment awareness program on dated 21 Sep., 2019



Plantation Drive along with mask sanitizer distribution



Approved by AICTE, New Delhi & Affiliated to RGPV, Bhopal





**Sowing organic crops** 

## Say "Big No" to use of plastic bags, bottles and cans

Increase of Plastic waste is one biggest concern, which is adversely affecting environment and soil.

- 1. In whole campus premises including, canteens, hostel, premises etc there will be ban of single use of plastic.
- 2. Regular awareness programs and workshop to sensitize students, staff members on the hazardous impact of single use of plastics by 'Green wave Club'.
- 3. Students and staff members are encouraged avoiding bringing plastic items in the campus.
- 4