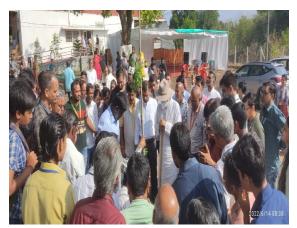

|  |



Approved by AICTE, New Delhi & Affiliated to RGPV, Bhopal



Certificate of Appreciation from AICTE for one student one tree campanign

# College students plant saplings

A plantation programme was organised under the joint aegis of Indore Institute of Science and Technology Indore Institute of Management & Research recently. Additional general of police Varun Kapoor graced the occasion as chief guest. Special guest was M

Kali Durai. Scores of students planted the saplings. Welcome speech was presented by institute director general Arun S Bhatnagar. About 500 students, faculty members and all the dignitaries marked their presence on the occasion.





Approved by AICTE, New Delhi & Affiliated to RGPV, Bhopal

**Beyond the Campus Green wave Promotion Activities** 





IIST participation in plantation in association with the Heartfulness way on dated 14th June, 2022



IIST donate the plants in Govt. high school, Narlai Village on date 24th Sep., 2021 towards promotion of awareness program on environment.



Approved by AICTE, New Delhi & Affiliated to RGPV, Bhopal



IIST Faculty & Green wave club member visited lotus valley toward environment awareness program on dated 21 Sep., 2019



Plantation Drive along with mask sanitizer distribution



Approved by AICTE, New Delhi & Affiliated to RGPV, Bhopal





**Sowing organic crops** 

## Say "Big No" to use of plastic bags, bottles and cans

Increase of Plastic waste is one biggest concern, which is adversely affecting environment and soil.

- 1. In whole campus premises including, canteens, hostel, p