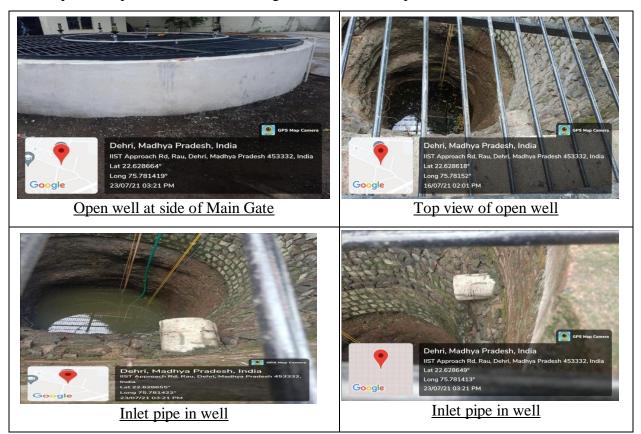

#### पत्रिका<sub>ष्ट्रधङ</sub> रिपोर्टर

आईआईएसटी आईआईपी में इंजीनियरिंग और फार्मेंसी के प्रथम वर्ष के स्टूडेंट्स से पहले ही दिन कैंपस में पारंपरिक प्रजातियों के करीब 400 पौधों का रोपण करवाया।

अपने पांच सुत्रीय कायक्रम जैविक विविधता, जल संचयन, जैविक कृषि वानिकी, प्लास्टिक प्रतिबंध और जैविक खेती को लेकर प्रतिबद्ध कॉलेज ने नव आगंतुक होते हुए देखेंगे जो परिपक्वता पर विद्यार्थियों के लिए हुए इंडक्शन ्राम की शुरुआत हर छात्र से एक है । कॉलेज के डायरेक्टर अरुण एस भटनागर ने बताया, चार साल में पढ़ाई के साथ ही पौधों का विकास भी दी गई।