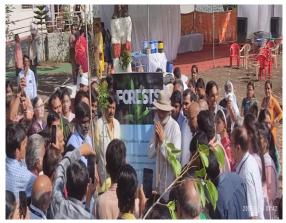

|  |



Approved by AICTE, New Delhi & Affiliated to RGPV, Bhopal



Certificate of Appreciation from AICTE for one student one tree campanign

# College students plant saplings

A plantation programme was organised under the joint aegis of Indore Institute of Science and Technology Indore Institute of Management & Research recently. Additional general of police Varun Kapoor graced the occasion as chief guest. Special guest was M

Kali Durai. Scores of students planted the saplings. Welcome speech was presented by institute director general Arun S Bhatnagar. About 500 students, faculty members and all the dignitaries marked their presence on the occasion.





Approved by AICTE, New Delhi & Affiliated to RGPV, Bhopal

**Beyond the Campus Green wave Promotion Activities** 





IIST participation in plantation in association with the Heartfulness way on dated 14th June, 2022



IIST donate the plants in Govt. high school, Narlai Village on date 24th Sep., 2021 towards promotion of awareness program on environment.



Approved by AICTE, New Delhi & Affiliated to RGPV, Bhopal



IIST Faculty & Green wave club member visited lotus valley toward environment awareness program on dated 21 Sep., 2019



Plantation Drive along with mask sanitizer distribution



Approved by AICTE, New Delhi & Affiliated to RGPV, Bhopal





**Sowing organic crops** 

## Say "Big No" to use of plastic bags, bottles and cans

Increase of Plastic waste is one biggest concern, which is adversely affecting environment and soil.

- 1. In whole campus premises including, canteens, hostel, pre