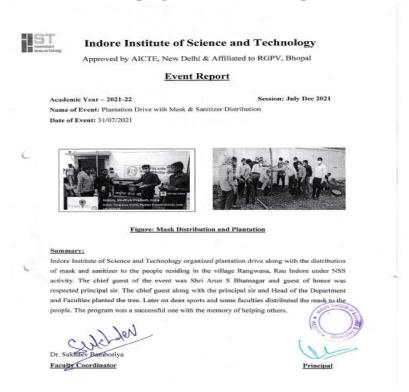

Special guest was M

Kali Durai. Scores of students planted the saplings. Welcome speech was presented by institute director general Arun S Bhatnagar. About 500 students, faculty members and all the dignitaries marked their presence on the occasion.





Approved by AICTE, New Delhi & Affiliated to RGPV, Bhopal

**Beyond the Campus Green wave Promotion Activities** 





IIST participation in plantation in association with the Heartfulness way on dated 14th June, 2022



IIST donate the plants in Govt. high school, Narlai Village on date 24th Sep., 2021 towards promotion of awareness program on environment.



Approved by AICTE, New Delhi & Affiliated to RGPV, Bhopal



IIST Faculty & Green wave club member visited lotus valley toward environment awareness program on dated 21 Sep., 2019



Plantation Drive along with mask sanitizer distribution



Approved by AICTE, New Delhi & Affiliated to RGPV, Bhopal





**Sowing organic crops** 

## Say "Big No" to use of plastic bags, bottles and cans

Increase of Plastic waste is one biggest concern, which is adversely affecting environment and soil.

- 1. In whole campus premises including, canteens, hostel, premises etc there will be ban of single use of plastic.
- 2. Regular awareness programs and workshop to sensitize students, staff members on the hazardous impact of single use of plastics by 'Green wave Club'.
- 3. Students and staff members are encouraged avoiding bringing plastic items in the campus.
- 4. To keep sign board at various places in campus for publicity to ban on use of plastic items in the institute.



Approve