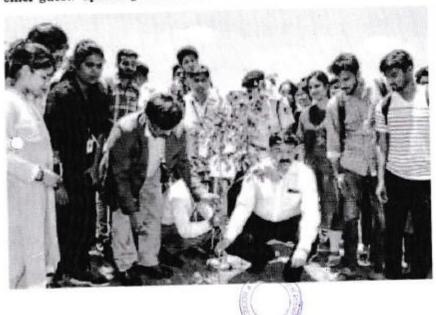

#### Event Report

Academic Year - 2018-2019

Session: JULY-DEC 2018

Name of Event: Inauguration of Green Waves Club,

Date of Event: 1 July 2018

Organized by: HST Indore

Description: Under the direction of Honorable Shri Arun S Bhattingar, a club named green waves was introduced for the students. Motive of Green Wave Club is to provide an opportunity to students to do something positive for the community and the environment by connecting with

No. of Participants: 135

Image 16 Shri Patanjaliji (Chief Guest) inaugurating Green Waves Club by Planting Tree.

Approved by AICTE, New Delhi & Affiliated to RGPV, Bhopal