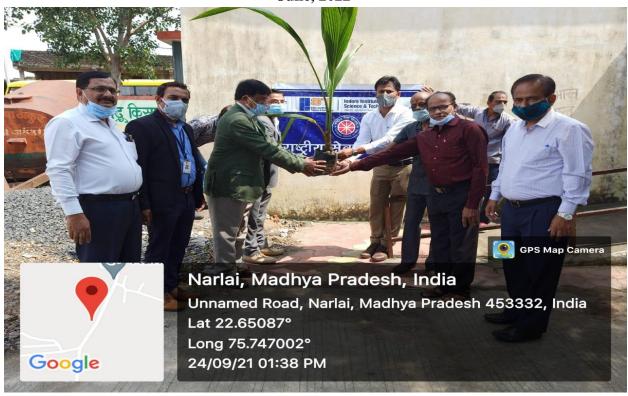

eciation from AICTE for one student one tree campanign

# College students plant saplings

A plantation programme was organised under the joint aegis of Indore Institute of Science and Technology Indore Institute of Management & Research recently. Additional general of police Varun Kapoor graced the occasion as chief guest. Special guest was M

Kali Durai. Scores of students planted the saplings. Welcome speech was presented by institute director general Arun S Bhatnagar. About 500 students, faculty members and all the dignitaries marked their presence on the occasion.





Approved by AICTE, New Delhi & Affiliated to RGPV, Bhopal

**Beyond the Campus Green wave Promotion Activities** 





IIST participation in plantation in association with the Heartfulness way on dated 14th June, 2022



IIST donate the plants in Govt. high school, Narlai Village on date 24th Sep., 2021 towards promotion of awareness program on environment.



Approved by AICTE, New Delhi & Affiliated to RGPV, Bhopal



IIST Faculty & Green wave club member visited lotus valley toward environment awareness program on dated 21 Sep., 2019



Plantation Drive along with mask sanitizer distribution



Approved by AICTE, New Delhi & Affiliated to RGPV, Bhopal





**Sowing organic crops** 

## Say "Big No" to use of plastic bags, bottles and cans

Increase of Plastic waste is one biggest concern, which is adversely affecting environment and soil.

- 1. In whole campus premises including, canteens, hostel, premises etc there will be ban of single use of plastic.
- 2. Regular awareness programs and workshop to