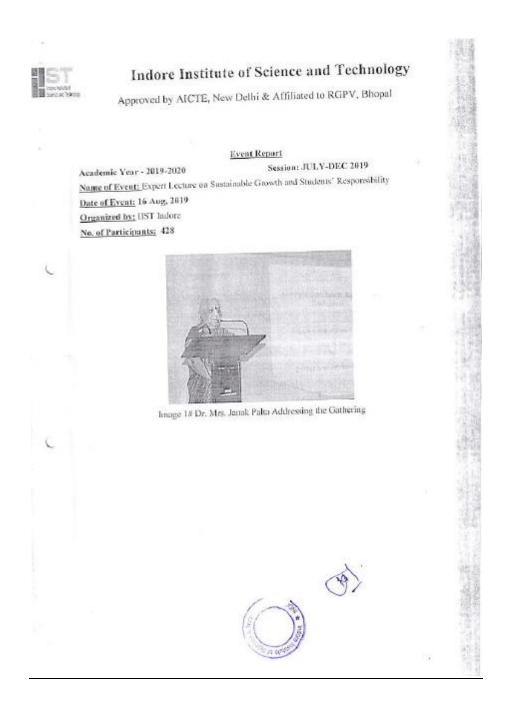

#### Indore Institute of Science and Technology

Approved by AICTE, New Delhi & Affiliated to RGPV, Bhopal

#### Event Report

Academic Year - 2018-2019

Session: JULY-DEC 2018

Name of Event: Inauguration of Green Waves Club,

Date of Event: 1 July 2018

Organized by: HST Indore

Description: Under the direction of Honorable Shri Arun S Bhattingar, a club named green waves was introduced for the students. Motive of Green Wave Club is to provide an opportunity to students to do something positive for the community and the environment by connecting with

No. of Participants: 135

Image 16 Shri Patanjaliji (Chief Guest) inaugurating Green Waves Club by Planting Tree.

Approved by AICTE, New Delhi & Affiliated to RGPV, Bhopal