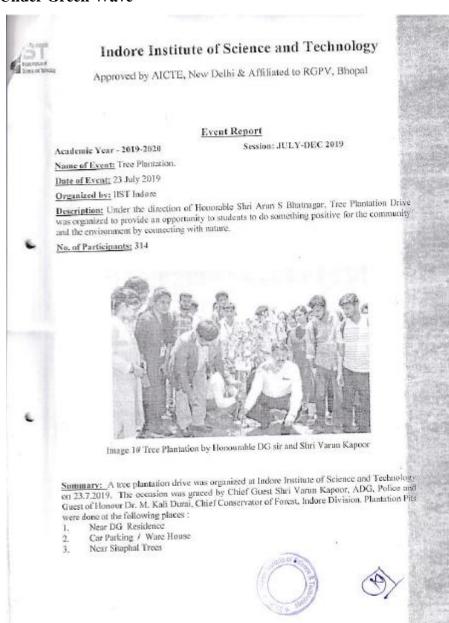

#### Event Report

Academic Year - 2018-2019

Session: JULY-DEC 2018

Name of Event: Inauguration of Green Waves Club,

Date of Event: 1 July 2018

Organized by: HST Indore

Description: Under the direction of Honorable Shri Arun S Bhattingar, a club named green waves was introduced for the students. Motive of Green Wave Club is to provide an opportunity to students to do something positive for the community and the environment by connecting with

No. of Participants: 135

Image 16 Shri Patanjaliji (Chief Guest) inaugurating Green Waves Club by Planting Tree.

Approved by AICTE, New Delhi & Affiliated to RGPV, Bhopal