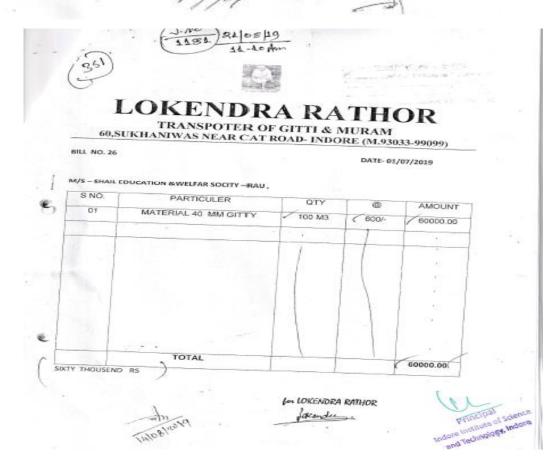

#### **Tree Plantation Drive**

community and their environment. Total 54 plants (50 Aluveers and 4 Lemon Plant) were planted by students.

Faculty Coordinator

Dr. Namruta Kaushal

| M.     | GOODS REC                                                                                                                                                                                                                                                                                                          |                                  |              | Water C     |                 |
|--------|--------------------------------------------------------------------------------------------------------------------------------------------------------------------------------------------------------------------------------------------------------------------------------------------------------------------|----------------------------------|--------------|-------------|-----------------|
|        | Local Market                                                                                                                                                                                                                                                                                                       | Invoice No.                      |              | Dated       |                 |
| 1      | Rau-Indore                                                                                                                                                                                                                                                                                                         | SEWS/18-19/<br>Supplier's Ref.   | 519          | 13-Aug-20   | 18              |
|        |                                                                                                                                                                                                                                                                                                                    |                                  | NINE 2 00 40 | Other Refer | ence(s)         |
|        |                                                                                                                                                                                                                                                                                                                    | Cash Bill No.<br>Buyer's Order N |              | Dated       |                 |
|        |                                                                                                                                                                                                                                                                                                                    | FOR CIVIL HA                     |              |             | 10              |
| 1      | Consignee                                                                                                                                                                                                                                                                                                          | TON GIVE 100                     | THOUSE TORKE | 10-Hug-20   | 10              |
|        | SHAIL EDUCATIONAL & WELFARE SOCIETY  Opp.I.I.M., Pithampur Road, Rau, Indore -453331 (M.P.) Tel. No.0731-4010666,4010667  E-mail: store@indoreinslib.e.com;                                                                                                                                                        |                                  |              |             |                 |
| t      | Description of Goods                                                                                                                                                                                                                                                                                               | Quantity                         | Rate         | per Disc. % | Amount          |
|        | Plant                                                                                                                                                                                                                                                                                                              | 276 Nos.                         | 18,11 (      | 4           |                 |
|        | NAvers (Bij & Snell) - 50 Nos Khas Bag - 16 Nos Turmuk Plant - 45 Nos Saran Plant - 45 Nos Papila Plant - 20 Nos Shathout Plant - 05 Nos Inscline Plant - 05 Nos Inscline Plant - 04 Nos Disage Plant - 18 Nos Felsa Plant - 10 Nos Chiff Plant - 02 Nos Giol Plant - 15 Nos Giol Plant - 15 Nos Plan Bel - 04 Nos |                                  |              | 102.        | 4,998.3         |
|        |                                                                                                                                                                                                                                                                                                                    |                                  |              |             |                 |
| L      |                                                                                                                                                                                                                                                                                                                    | atal 276 Nos.                    |              |             | 5,000.00        |
| W > 10 | mount Chargeable (in words) ; Five Thousand Only  wreaks; EHICLE: MP 09 GE 2567 CASH PURCHASE BY Mr. ANDAY PATEL FROM VIVYA ORGANIC, AKBARGUR,                                                                                                                                                                     |                                  |              |             | E 8 0. E        |
| CB     | ASRAWAD , KHALGHAT GHARGOUN<br>omponys Tinksales Tae No. :<br>uyer's VAT TIN<br>uyer's CST No.                                                                                                                                                                                                                     |                                  |              |             |                 |
|        |                                                                                                                                                                                                                                                                                                                    |                                  |              | 4           | for Local Marke |
|        |                                                                                                                                                                                                                                                                                                                    |                                  |              |             |                 |