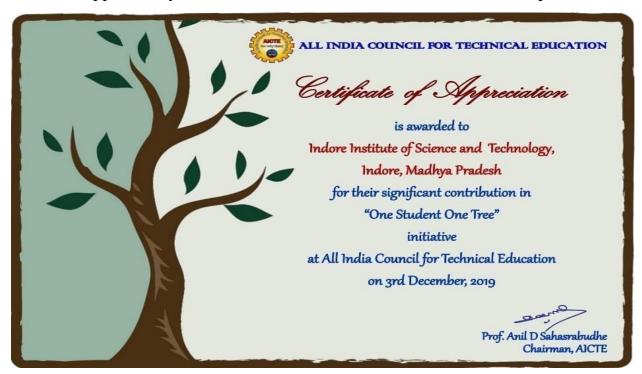

कार्यक्रम के प्रारंभ में आईआरस्य के जनरात डायरेस्टर अस्या एस. भटनागर ने आंतिस्था का स्थागत जिन्मा उन्होंनि संबोधिक करते हुए कहा कि इस हरे- भरे कैंप्स ने दो बाल में कृगबार हो रहते बाता जा स्कृत हैं, जो पेड का अक्कार से रहे हैं।।।।कुन्सुर को कोरोनों के स्टूडेंट्स ने 400 किंद्र का रोमगाकिया और पीच को में इस हजो। दौरान पारंपरेक बीजों के साथ अधिक अल्प्सीवन उत्सर्जन करने वाले पीये में लगाए गए। उन्होंने स्टूडेंट्स को संबोधित करते हुए कहा कि पीछ न केवल मुंदरता अहते हैं, बीटक में हमें शुद्ध वालू भी देते हैं। समी ह जूसरे गर्जावों को में सुख्यानर हमें शुद्ध प्याद्ध फला व सहन्यां उपलब्ध करते। हैं। ये हम सभी को पता है, किर भी हम हरियाली करने के लिए अस्मा कर्तरा नहीं समझते बीन का। इसमें युवाओं को आंगे अमा होगा।