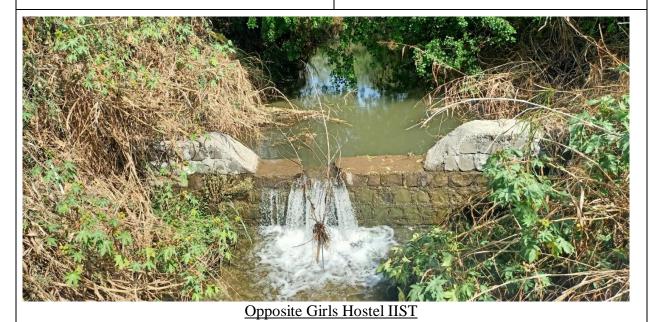

#### **Vetiver/Khas Plantation around Runnel (Nala)**

Through the IIST campus a runnel of around 8 Km length is flowing and extended to nearby villages where the water is used mainly for irrigation purpose. In campus Vetiver/khas plantation is done around the runnel with the idea of soil conservation and to improve the quality of its water. Vetiver plants play a vital role in watershed protection by slowing down and spreading runoff harmlessly on the farmland, recharging ground water, reducing siltation of drainage systems and water bodies, reducing agro-chemicals loading into water bodies and for rehabilitation of degraded soils. It not only helps us in conserving water and increased water retention but also prevents soil erosion. Looking into above facts, impacts and resultant benefits vetiver grass is grown around the Runnel at IIST. As a technology it will enhance sustainable agricultural development in the campus as well as in nearby areas.