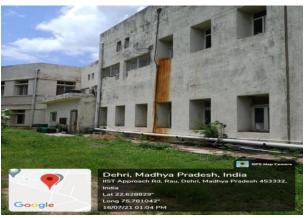

640 |

#### Total water Harvested in Year 2019

= (1254\*0.4\*1427.2)/1000

= 715.8735 m<sup>3</sup>/Year

#### Total water Harvested in Year 2020

= (1254\*0.4\* 1157.8)/1000

= 580.7675 m<sup>3</sup>/Year

#### Total water Harvested in Year 2021

=(1254\*0.4\* 834.61)/1000

- 418.640 m<sup>3</sup>/Year

Average Water Harvested in Three years from Existing Nallah

= (715.875 + 580.7675 + 418.640 ) / 3

- 571.76 m<sup>3</sup>/Year

Total water Harvested in all last three years by three phases =

= 2422.9 + 638.32 + 571.76

= 3632.98 m<sup>3</sup>/Year

(Project In charge)

Principal
Principal
Indore Institute of Edence
Indore Institute of Edence
Indore



Approved by AICTE, New Delhi & Affiliated to RGPV, Bhopal

## Geotagged Photo for Rain water harvesting



Pit at Back side of A-Block



Pipes at Back side IIST (A-Block)



Pit at Back side of IIST (B-Block)



Pipes at Back side IIST (B-Block)



pit at parking side of IIST (A-Block)



Full view of Pipe line A-C block



Approved by AICTE, New Delhi & Affiliated to RGPV, Bhopal



Back side IIST (C-Block)



Pit at Back side IIST (C-Block)



Pit at Back side IIST (C-Block)



Pit at Back side of IIST (B-Block)



Pit at Back side of IIST (B-Block)



Approved by AICTE, New Delhi & Affiliated to RGPV, Bhopal

### Geotagged Photo for Borewell /Open well recharge

An open well located in the college campus is recharged by the rain water. The artificial recharge to ground water aims at augmentation of ground water reservoir by modifying the natural movement of surface water utilizing suitable civil construction techniques