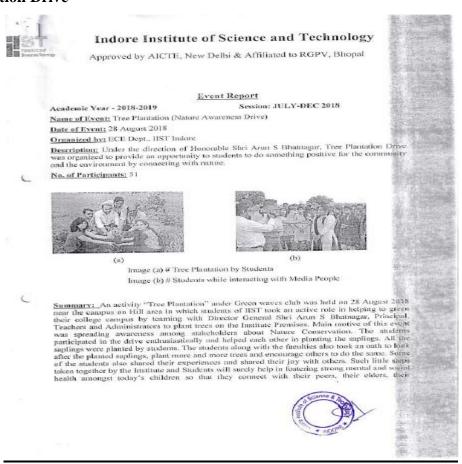

#### **Tree Plantation Drive**

community and their environment. Total 54 plants (50 Aluveers and 4 Lemon Plant) were planted by students.

Faculty Coordinator

Dr. Namruta Kaushal

| M.     | GOODS REC                                                                                                                                                                                                                                                                                                          |                                  |              | Water C     |                 |
|--------|--------------------------------------------------------------------------------------------------------------------------------------------------------------------------------------------------------------------------------------------------------------------------------------------------------------------|----------------------------------|--------------|-------------|-----------------|
|        | Local Market                                                                                                                                                                                                                                                                                                       | Invoice No.                      |              | Dated       |                 |
| 1      | Rau-Indore                                                                                                                                                                                                                                                                                                         | SEWS/18-19/<br>Supplier's Ref.   | 519          | 13-Aug-20   | 18              |
|        |                                                                                                                                                                                                                                                                                                                    |                                  | NINE 2 00 40 | Other Refer | ence(s)         |
|        |                                                                                                                                                                                                                                                                                                                    | Cash Bill No.<br>Buyer's Order N |              | Dated       |                 |
|        |                                                                                                                                                                                                                                                                                                                    | FOR CIVIL HA                     |              |             | 10              |
| 1      | Consignee                                                                                                                                                                                                                                                                                                          | TON GIVE 100                     | THOUSE TORKE | 10-Hug-20   | 10              |
|        | SHAIL EDUCATIONAL & WELFARE SOCIETY  Opp.I.I.M., Pithampur Road, Rau, Indore -453331 (M.P.) Tel. No.0731-4010666,4010667  E-mail: store@indoreinslib.e.com;                                                                                                                                                        |                                  |              |             |                 |
| t      | Description of Goods                                                                                                                                                                                                                                                                                               | Quantity                         | Rate         | per Disc. % | Amount          |
|        | Plant                                                                                                                                                                                                                                                                                                              | 276 Nos.                         | 18,11 (      | 4           |                 |
|        | NAvers (Bij & Snell) - 50 Nos Khas Bag - 16 Nos Turmuk Plant - 45 Nos Saran Plant - 45 Nos Papila Plant - 20 Nos Shathout Plant - 05 Nos Inscline Plant - 05 Nos Inscline Plant - 04 Nos Disage Plant - 18 Nos Felsa Plant - 10 Nos Chiff Plant - 02 Nos Giol Plant - 15 Nos Giol Plant - 15 Nos Plan Bel - 04 Nos |                                  |              | 102.        | 4,998.3         |
|        |                                                                                                                                                                                                                                                                                                                    |                                  |              |             |                 |
| L      |                                                                                                                                                                                                                                                                                                                    | atal 276 Nos.                    |              |             | 5,000.00        |
| W > 10 | mount Chargeable (in words) ; Five Thousand Only  wreaks; EHICLE: MP 09 GE 2567 CASH PURCHASE BY Mr. ANDAY PATEL FROM VIVYA ORGANIC, AKBARGUR,                                                                                                                                                                     |                                  |              |             | E 8 0. E        |
| CB     | ASRAWAD , KHALGHAT GHARGOUN<br>omponys Tinksales Tae No. :<br>uyer's VAT TIN<br>uyer's CST No.                                                                                                                                                                                                                     |                                  |              |             |                 |
|        |                                                                                                                                                                                                                                                                                                                    |                                  |              | 4           | for Local Marke |
|        |                                                                                                                                                                                                                                                                                                                    |                                  |              |             |                 |

#### Event Report

Academic Year - 2018-2019

Session: JULY-DEC 2018

Name of Event: Inauguration of Green Waves Club,

Date of Event: 1 July 2018

Organized by: HST Indore

Description: Under the direction of Honorable Shri Arun S Bhattingar, a club named green waves was introduced for the students. Motive of Green Wave Club is to provide an opportunity to students to do something positive for the community and the environment by connecting with

No. of Participants: 135

Image 16 Shri Patanjaliji (Chief Guest) inaugurating Green Waves Club by Planting Tree.

Approved by AICTE, New Delhi & Affiliated to RGPV, Bhopal