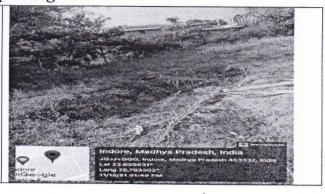

# Geotagged photo for Segregation of garbage

Institute is part of Indore District (Indore City) which is Fifth time cleanest city in India. Although the institute is in rural area, but follows all guideline and norm defined by Municipal Corporation of Indore.

As a best practice we collect the "Gila Kachra" and "ShukhaKachra" generated in the campus into the separate green colored and blue colored dustbins, and then the "SukhaKachra" is sent to the Nagar Palika for further processing, and "Gila kachra" is composed in the campus itself for generating organic manure as described above. Total 30 dustbins are placed at different locations. (16 Outside and 14 In Main building).