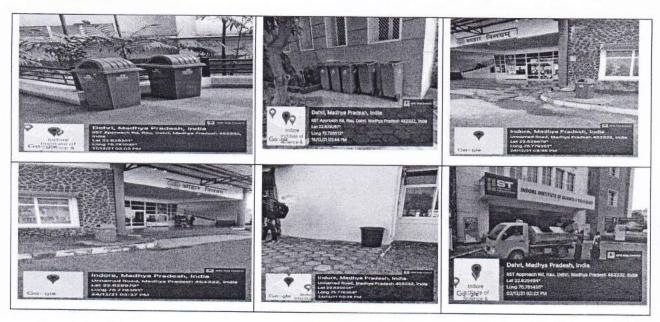

# Geotagged photo for Segregation of garbage

Institute is part of Indore District (Indore City) which is Fifth time cleanest city in India. Although the institute is in rural area, but follows all guideline and norm defined by Municipal Corporation of Indore.

As a best practice we collect the "Gila Kachra" and "ShukhaKachra" generated in the campus into the separate green colored and blue colored dustbins, and then the "SukhaKachra" is sent to the Nagar Palika for further processing, and "Gila kachra" is composed in the campus itself for generating organic manure as described above. Total 30 dustbins are placed at different locations. (16 Outside and 14 In Main building).