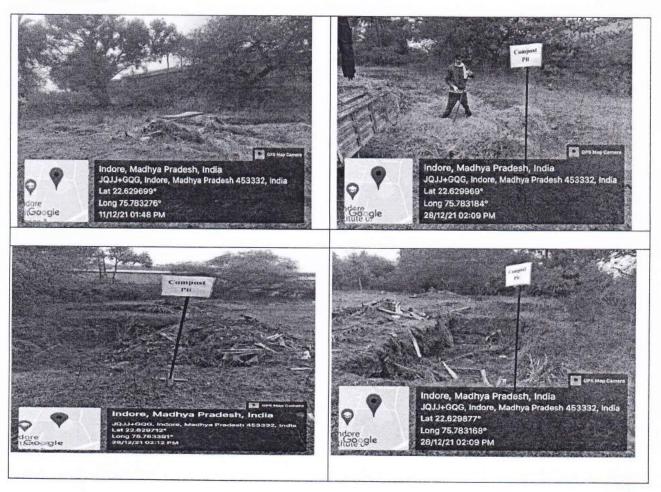

# Geotagged photo for Solid Waste Composting Pits

Approved by AICTE, New Delhi, Affiliated to RGPV, Bhopal, Recognized by UGC under section 2(f)

## Solid Waste Management

The garden waste and kitchen waste of the Institute is converted into organic fertilizer. Organic fertilizer is being produced in a specific area where we have four composting pits. In the institute a huge amount of organic waste is produced in routine, and it is managed properly. Most of these wastes are biodegradable and can be converted into valuable resources that reduce their negative impacts. As a output of this composting process organic fertilizer is produced which is used in organic farming of the institute.

## Approx. Production Capacity after decomposing

Approximately 40-50 % weight conversion of raw material into organic fertilizer is achieved. About 100 Kg raw materials produce approx.30 kg organic manure within a month. This process is monitor by Chemical department and maintained by civil department.