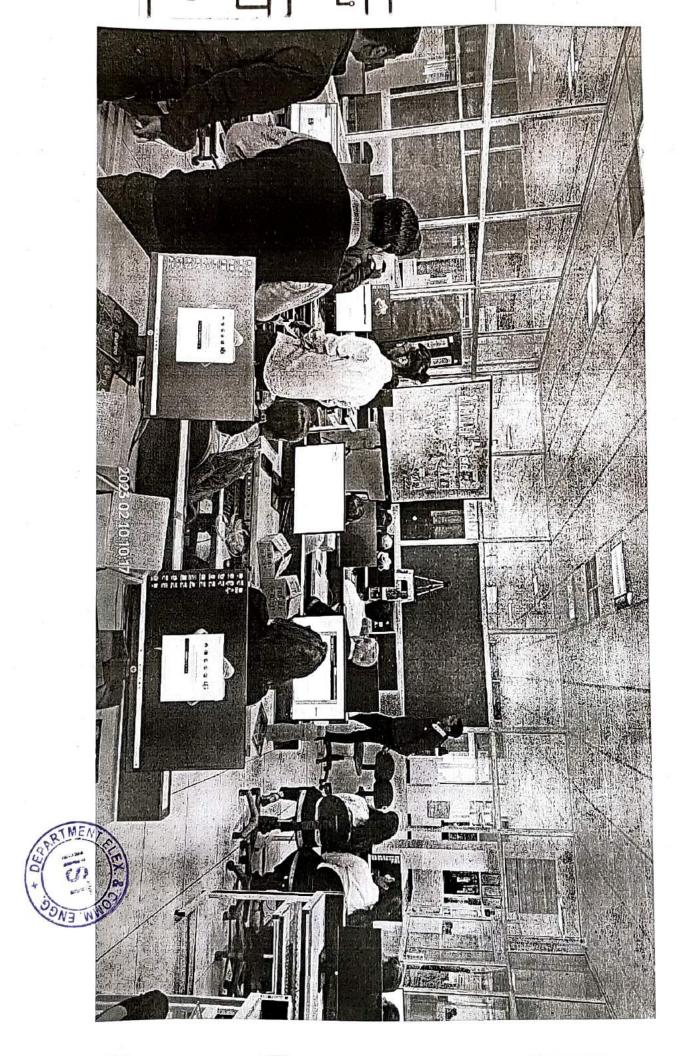

### ELECTRONICS AND COMMUNICATION DEPARTMENT

DATE: 13/02/2023

Department of Electronics and Communication Engineering successfully completed a two-day FDP-cum Workshop in association with e-Yantra, a project based at the CSE department at IIT Bombay and funded by the MHRD under the ICT program, from February 10<sup>th</sup> to 11<sup>th</sup>, 2023.

In this workshop, faculties were introduced to the basic concept of robotics and did hands-on work on a Fire-bird V robot using embedded C coding on the Atmel Studio platform. Students are also participating in this workshop. There were a total of 33 participants who attended the workshop. Mr. Kalind Karia and Mr. Krutarth Trivedi (Trainer) from e-Yantra, IIT Bombay, delivered this workshop. The workshop has been inaugurated by Prof. Kavi Arya sir, Principal Investigator, e-Yantra CSE Department, IIT Bombay, along with Dr. Keshav Patidar, Principal, IIST, and Mr. Ankit Jain, HOD. The workshop consists of technical talks, quizzes, feedback, and interactive sessions with all the attendees handled by trainers.