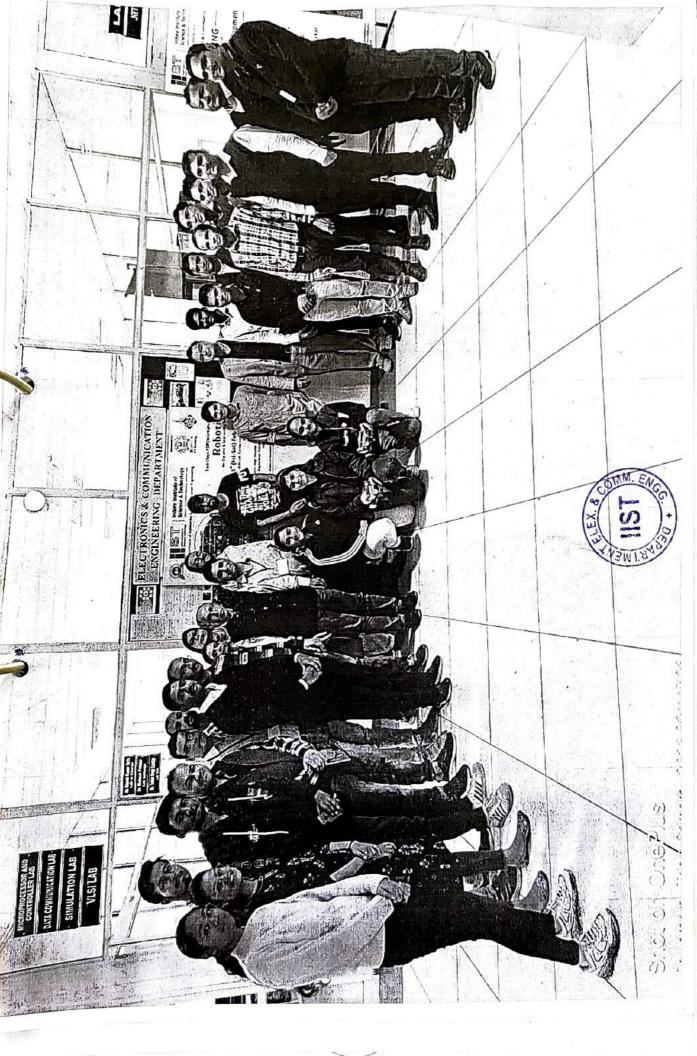

### ELECTRONICS AND COMMUNICATION DEPARTMENT

DATE: 13/02/2023

Department of Electronics and Communication Engineering successfully completed a two-day FDP-cum Workshop in association with e-Yantra, a project based at the CSE department at IIT Bombay and funded by the MHRD under the ICT program, from February 10<sup>th</sup> to 11<sup>th</sup>, 2023.

In this workshop, faculties were introduced to the basic concept of robotics and did hands-on work on a Fire-bird V robot using embedded C coding on the Atmel Studio platform. Students are also participating in this workshop. There were a total of 33 participants who attended the workshop. Mr. Kalind Karia and Mr. Krutarth Trivedi (Trainer) from e-Yantra, IIT Bombay, delivered this workshop. The workshop has been inaugurated by Prof. Kavi Arya sir, Principal Investigator, e-Yantra CSE Department, IIT Bombay, along with Dr. Keshav Patidar, Principal, IIST, and Mr. Ankit Jain, HOD. The workshop consists of technical talks, quizzes, feedback, and interactive sessions with all the attendees handled by trainers.