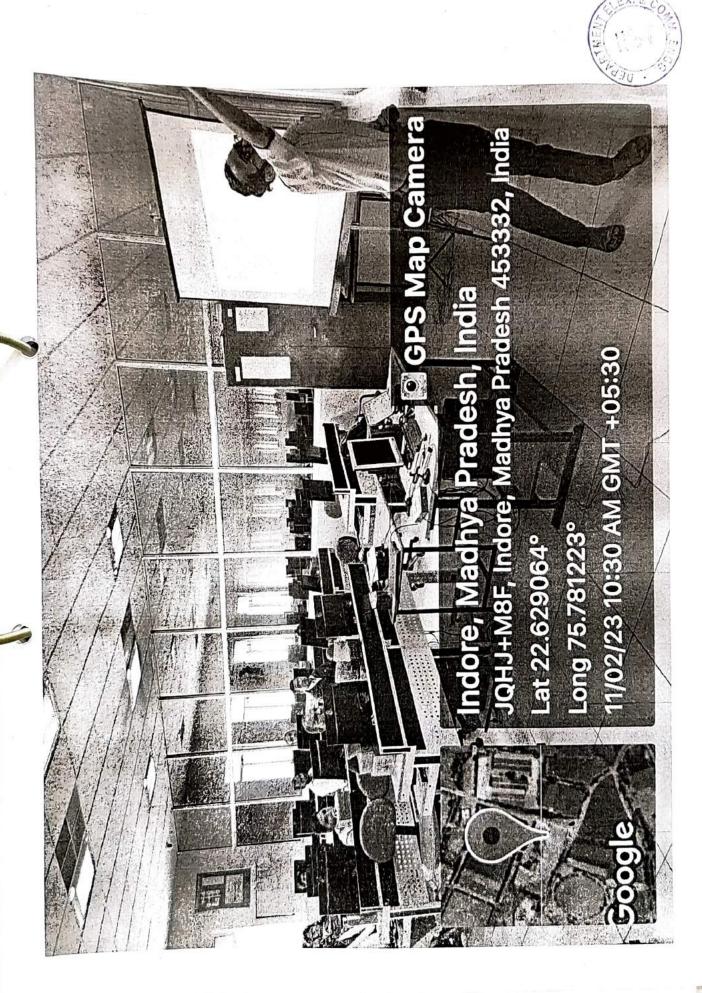

### ELECTRONICS AND COMMUNICATION DEPARTMENT

DATE: 13/02/2023

Department of Electronics and Communication Engineering successfully completed a two-day FDP-cum Workshop in association with e-Yantra, a project based at the CSE department at IIT Bombay and funded by the MHRD under the ICT program, from February 10<sup>th</sup> to 11<sup>th</sup>, 2023.

In this workshop, faculties were introduced to the basic concept of robotics and did hands-on work on a Fire-bird V robot using embedded C coding on the Atmel Studio platform. Students are also participating in this workshop. There were a total of 33 participants who attended the workshop. Mr. Kalind Karia and Mr. Krutarth Trivedi (Trainer) from e-Yantra, IIT Bombay, delivered this workshop. The workshop has been inaugurated by Prof. Kavi Arya sir, Principal Investigator, e-Yantra CSE Department, IIT Bombay, along with Dr. Keshav Patidar, Principal, IIST, and Mr. Ankit Jain, HOD. The workshop consists of technical talks, quizzes, feedback, and interactive sessions with all the attendees handled by trainers.